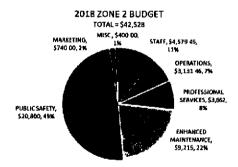

ssments, Property Owners | \$146,294 | \$33,850 | \$41,237 | \$221,381      |  |
| UOP Voluntary Assessment     | \$3,304   | \$765    | \$931    | \$5,000        |  |
| UOP Supplemental Security    | \$10,000  | \$5,000  | \$5,000  | \$20,000       |  |
| Supplemental Security        | \$1,000   | \$500    | \$500    | \$2,000        |  |
| RTD Maintenance Contract     | \$7,200   | \$0      | \$0      | \$7,200        |  |
| Merchants Committee Events   | \$2,500   | \$0      | \$0      | \$2,500        |  |
| Interest Income              | \$25      | \$25     | \$25     | \$75           |  |
| Other (grants, etc)          | \$1,000   | \$2,500  | \$1,500  | \$5,000        |  |
| INCOME TOTAL                 | \$171,323 | \$42,639 | \$49,194 | \$263,156      |  |

### **EXPENSES**









| EXPENSES              | DISTRICT TOTAL |  |
|-----------------------|----------------|--|
| STAFF                 | \$29,950       |  |
| OPERATIONS            | \$20,480       |  |
| PROFESSIONAL SERVICES | \$22,885       |  |
| ENHANCED MAINTENANCE  | \$64,415       |  |
| PUBLIC SAFETY         | \$84,735       |  |
| MARKETING             | \$35,790       |  |
| MISC                  | \$4,800        |  |
| TOTAL EXPENSES        | \$263,055      |  |

| EXPENSES              | ZONE 1      |  |
|-----------------------|-------------|--|
| STAFF                 | \$19,791.66 |  |
| OPERATIONS            | \$13,533.66 |  |
| PROFESSIONAL SERVICES | \$15,791    |  |
| ENHANCED MAINTENANCE  | \$46,000    |  |
| PUBLIC SAFETY         | \$37,900    |  |
| MARKETING             | \$34,300