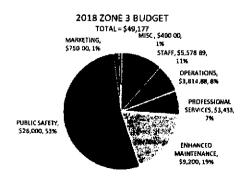

ments, Property Owners | \$146,294 | \$33,850 | \$41,237 | \$221,381      |  |
| UOP Voluntary Assessment     | \$3,304   | \$765    | \$931    | \$5,000        |  |
| UOP Supplemental Security    | \$10,000  | \$5,000  | \$5,000  | \$20,000       |  |
| Supplemental Security        | \$1,000   | \$500    | \$500    | \$2,000        |  |
| RTD Maintenance Contract     | \$7,200   | \$0      | \$0      | \$7,200        |  |
| Merchants Committee Events   | \$2,500   | \$0      | \$0      | \$2,500        |  |
| Interest Income              | \$25      | \$25     | \$25     | \$75           |  |
| Other (grants, etc)          | \$1,000   | \$2,500  | \$1,500  | \$5,000        |  |
| INCOME TOTAL                 | \$171,323 | \$42,639 | \$49,194 | \$263,156      |  |

### **EXPENSES**









| EXPENSES              | DISTRICT TOTAL |  |
|-----------------------|----------------|--|
| STAFF                 | \$29,950       |  |
| OPERATIONS            | \$20,480       |  |
| PROFESSIONAL SERVICES | \$22,885       |  |
| ENHANCED MAINTENANCE  | \$64,415       |  |
| PUBLIC SAFETY         | \$84,735       |  |
| MARKETING             | \$35,790       |  |
| MISC                  | \$4,800        |  |
| TOTAL EXPENSES        | \$263,055      |  |

| EXPENSES              | ZONE 1      |  |
|-----------------------|-------------|--|
| STAFF                 | \$19,791.66 |  |
| OPERATIONS            | \$13,533.66 |  |
| PROFESSIONAL SERVICES | \$15,791    |  |
| ENHANCED MAINTENANCE  | \$46,000    |  |
| PUBLIC SAFETY         | \$37,900    |  |
| MARKETING             | \$34,300