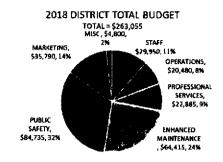

Assessments, Property Owners | \$146,294 | \$33,850 | \$41,237 | \$221,381      |  |
| UOP Voluntary Assessment     | \$3,304   | \$765    | \$931    | \$5,000        |  |
| UOP Supplemental Security    | \$10,000  | \$5,000  | \$5,000  | \$20,000       |  |
| Supplemental Security        | \$1,000   | \$500    | \$500    | \$2,000        |  |
| RTD Maintenance Contract     | \$7,200   | \$0      | \$0      | \$7,200        |  |
| Merchants Committee Events   | \$2,500   | \$0      | \$0      | \$2,500        |  |
| Interest Income              | \$25      | \$25     | \$25     | \$75           |  |
| Other (grants, etc)          | \$1,000   | \$2,500  | \$1,500  | \$5,000        |  |
| INCOME TOTAL                 | \$171,323 | \$42,639 | \$49,194 | \$263,156      |  |

### **EXPENSES**









| EXPENSES              | DISTRICT TOTAL |  |
|-----------------------|----------------|--|
| STAFF                 | \$29,950       |  |
| OPERATIONS            | \$20,480       |  |
| PROFESSIONAL SERVICES | \$22,885       |  |
| ENHANCED MAINTENANCE  | \$64,415       |  |
| PUBLIC SAFETY         | \$84,735       |  |
| MARKETING             | \$35,790       |  |
| MISC                  | \$4,800        |  |
| TOTAL EXPENSES        | \$263,055      |  |

| EXPENSES              | ZONE 1      |  |
|-----------------------|-------------|--|
| STAFF                 | \$19,791.66 |  |
| OPERATIONS            | \$13,533.66 |  |
| PROFESSIONAL SERVICES | \$15,791    |  |
| ENHANCED MAINTENANCE  | \$46,000    |  |
| PUBLIC SAFETY         | \$37,900    |  |
| MARKETING             | \$34