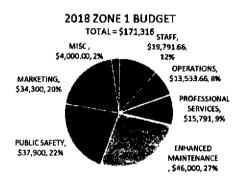

sessments, Property Owners | \$146,294 | \$33,850 | \$41,237 | \$221,381      |  |
| UOP Voluntary Assessment     | \$3,304   | \$765    | \$931    | \$5,000        |  |
| UOP Supplemental Security    | \$10,000  | \$5,000  | \$5,000  | \$20,000       |  |
| Supplemental Security        | \$1,000   | \$500    | \$500    | \$2,000        |  |
| RTD Maintenance Contract     | \$7,200   | \$0      | \$0      | \$7,200        |  |
| Merchants Committee Events   | \$2,500   | \$0      | \$0      | \$2,500        |  |
| Interest Income              | \$25      | \$25     | \$25     | \$75           |  |
| Other (grants, etc)          | \$1,000   | \$2,500  | \$1,500  | \$5,000        |  |
| INCOME TOTAL                 | \$171,323 | \$42,639 | \$49,194 | \$263,156      |  |

### **EXPENSES**









| EXPENSES              | DISTRICT TOTAL |  |
|-----------------------|----------------|--|
| STAFF                 | \$29,950       |  |
| OPERATIONS            | \$20,480       |  |
| PROFESSIONAL SERVICES | \$22,885       |  |
| ENHANCED MAINTENANCE  | \$64,415       |  |
| PUBLIC SAFETY         | \$84,735       |  |
| MARKETING             | \$35,790       |  |
| MISC                  | \$4,800        |  |
| TOTAL EXPENSES        | \$263,055      |  |

| EXPENSES              | ZONE 1      |  |
|-----------------------|-------------|--|
| STAFF                 | \$19,791.66 |  |
| OPERATIONS            | \$13,533.66 |  |
| PROFESSIONAL SERVICES | \$15,791    |  |
| ENHANCED MAINTENANCE  | \$46,000    |  |
| PUBLIC SAFETY         | \$37,900    |  |
| MARKETING             | \$34,3